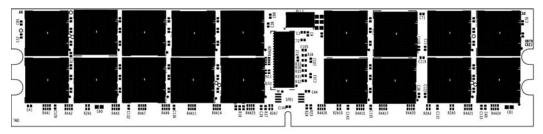

e (tCK) CL=6                      | 2.5ns (min.) / 8ns (max.)      |
|--------------------------------------------------|--------------------------------|
| Row Cycle Time (tRC)                             | 60ns (min.)                    |
| Refresh to Active/Refresh<br>Command Time (tRFC) | 127.5ns                        |
| Row Active Time (tRAS)                           | 45ns (min.) / 70,000ns (max.)  |
| Single Power Supply of                           | +1.8V (+/1V)                   |
| Power                                            | 5.400 W (operating per module) |
| UL Rating                                        | 94 V - 0                       |
|                                                  |                                |

Figure 1: KVR800D2D4P6K2/8G 240-Pin DIMM



PRIMARY SIDE